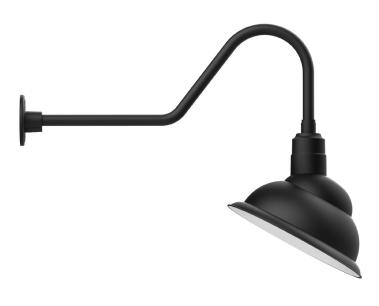

# EMBLEM 14" GOOSENECK WALL LIGHT

### FEATURES + BENEFITS

- Metal RLM shades are spun from heavy duty aluminum.
- Polyester powder coat finish provides color retention and scratch resistance.
- White powder coat shade interior for maximum light output.
- Painted Galvanized finish has Painted Galvanized shade interior.
- Dimmable with a dimmable bulb and compatible dimmer (not included).
- UL Listed for Wet Location.
- Warranty: Limited 1 Year.
- Made in USA.