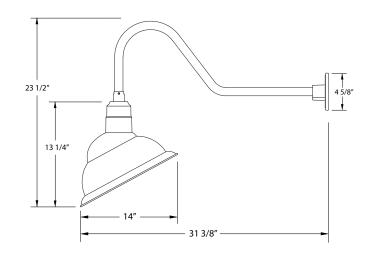

### Product Dimensions:

Width 14", Height 23 1/2", Depth 31 3/8", Canopy Dia. 4 5/8"