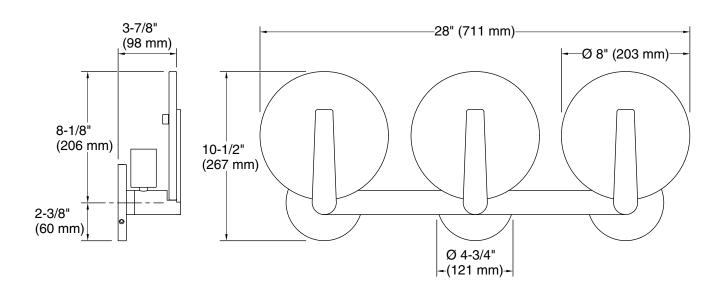

### **Technical Information**

All product dimensions are nominal.Material:Glass, Aluminum, Steel, BrassNumber of Lights:3Lighting Type:Socket-basedSocket Type:E-26 MediumNumber of Shades:3Shade Type:Etched GlassHanging Type:Non-hanging