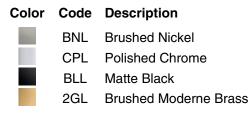

l decor and creates a beautiful accent in any space
- Etched glass disks gently diffuse their light and give your room a soft glow
- Requires bulbs with medium (E26) base; type T or B bulbs recommended (sold separately)
- Suitable for damp locations, per UL 1598
- Coordinates with products in the Hint<sup>®</sup> collection

#### Material

- Manufactured with quality materials and complemented with a meticulous finishing process
- Durable finishes engineered to last and designed to coordinate with KOHLER faucet finishes

## Installation

Wall-mount



## **Codes/Standards**

UL 1598 CSA C22.2 No. 250.0

## KOHLER<sup>®</sup> Indoor Lighting Fixtures Limited Warranty

See website for detailed warranty information.

## **Available Colors/Finishes**

Color tiles intended for reference only.









## **Required Electrical Service**

1.5 A

### **Technical Information**

All product dimensions are nominal.Material:Glass, Aluminum, Steel, BrassNumber of Lights:3Lighting Type:Socket-basedSocket Type:E-26 MediumNumber of Shades:3Shade Type:Etched GlassHanging Type:Non-hanging

#### Notes

Install this product according to the installation instructions.