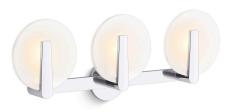

# Hint™ Three-light sconce K-38398-SC03

### Features

- The Hint lighting collection complements both contemporary and traditional decor and creates a beautiful accent in any space
- Etched glass disks gently diffuse their light and give your room a soft glow
- Requires bulbs with medium (E26) base; type T or B bulbs recommended (sold separately)
- Suitable for damp locations, per UL 1598
- Coordinates with products in the Hint<sup>®</sup> collection