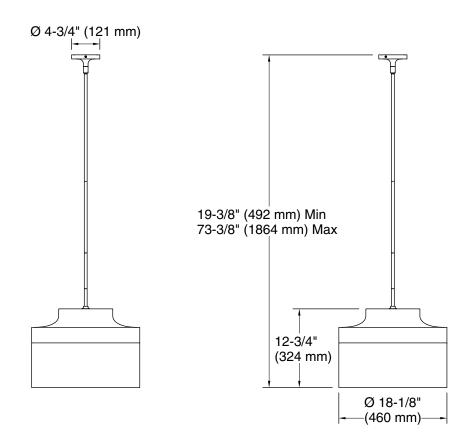

### **Technical Information**

All product dimensions are nominal.

Material: Steel, Aluminum, Glass

Number of Lights: 4

Lighting Type: Socket-based Socket Type: E-26 Medium

Number of Shades: 1

Shade Type: Glass - clear Hanging Type: Downrod

Downrod Detail: 1 x 3" (76 mm), 1 x 6" (152 mm), 1 x

12" (305 mm), 2 x 18" (457 mm)

Height: 19-3/8" (492 mm) - 73-3/8" (1864 mm)